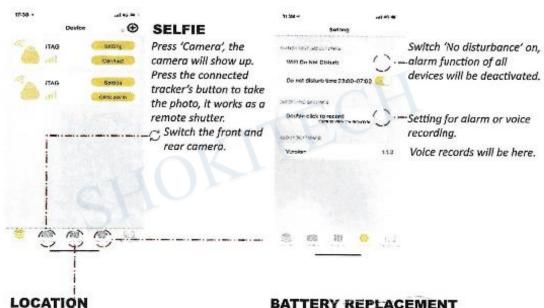

## Smart Mini GPS Tracker Waterproof Bluetooth Anti-Lost Device

This product is a Bluetooth wireless device running the 'isearching' application. Before using it, you need to place the things that are easily lost with the product together. In the effective Bluetooth connection range (About 25meters/75fft no barrier), you can make the product beeps to find your things with your phone's app, you can double-click the product's button to cause your phone ring, and you can use the product to take photos. (With these features, you can find anything you want to find with ease. Such as, keys, bags, remote control, wallet, mobile phone...)

#### BATTERY REPLACEMENT

Battery type: CR2032

The CR2032 is a standard sized battery and easy to

Open the case from the button of the device and replace the battery.