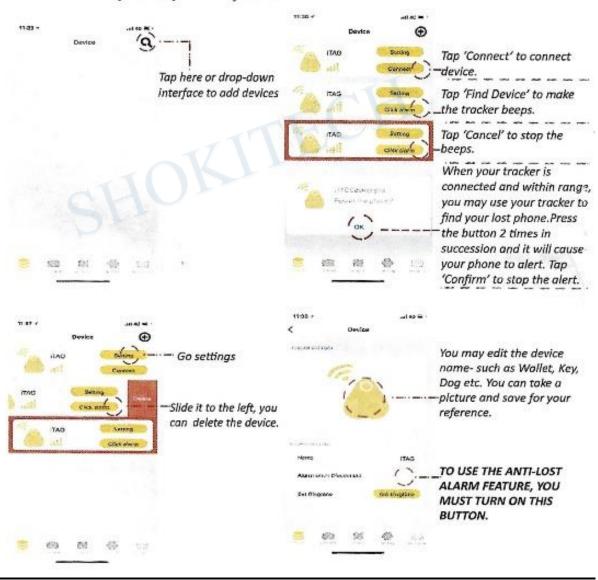

## Smart Mini GPS Tracker Waterproof Bluetooth Anti-Lost Device

This product is a Bluetooth wireless device running the 'isearching' application. Before using it, you need to place the things that are easily lost with the product together. In the effective Bluetooth connection range (About 25meters/75fft no barrier), you can make the product beeps to find your things with your phone's app, you can double-click the product's button to cause your phone ring, and you can use the product to take photos. (With these features, you can find anything you want to find with ease. Such as, keys, bags, remote control, wallet, mobile phone...)

When the product is out of range with your phone's Bluetooth, the alert will be triggered in both of the product and your phone, and last lost location will be marked on the map in the 'isearching' app. (To use this feature, you need to open 'Phone Alarm While Lost function' in the setting. With these features, your belongings and mobile phone will be protected in a specified range. If you forget to take your belongings, you will be reminded with your phone's alert. If your phone is left behind, you will be reminded with the tracker's alert.)

# Smart Mini GPS Tracker Waterproof Bluetooth **Anti-Lost Device**

Location History: When you park your car, press the tracker's button, it will mark your current location on the map. Press the location history you will find your vehicle.

Lost History: If you lost your tracker, you can find it in 'Lost History'. A pin-drop will be marked automaticall on map and it will tell you the tracker's location. Just press 'Lost History' to find the record.